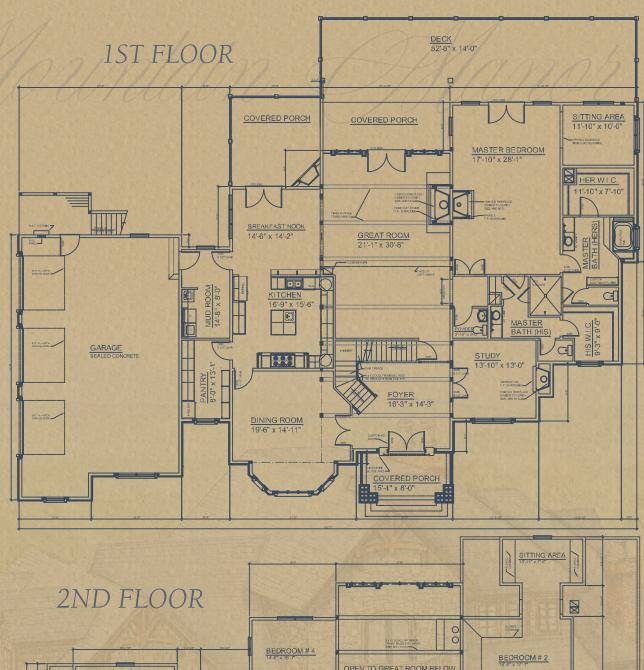

## Mountain Manor LAURELMORMODEL

4 bedroom, 3 ½ bath, 6225 sq. ft., unfinished basement & 3 car garage