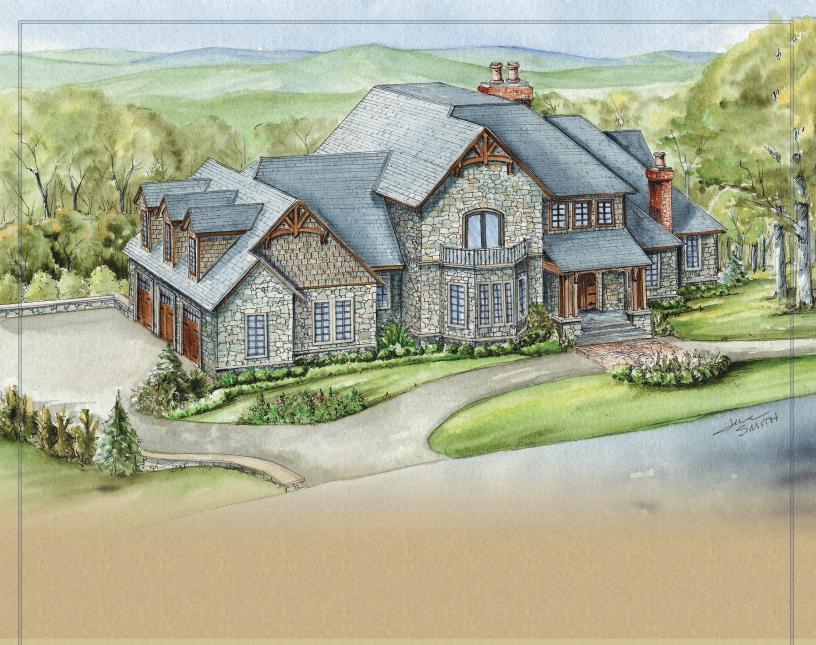

## Mountain Manor LAURELMORMODEL

4 bedroom, 3 ½ bath, 6225 sq. ft., unfinished basement & 3 car garage

## RCD CONSTRUCTION, INC

(336) 838-6701 • RCDConstruction.com • Randy@RCDConstruction.com

- Old World style with timber-framing and wood accents
- Siding: real stone, brick, (poplar bark siding)
- · Roofing: Slate composite with copper ice guards
- · Doors and Windows: custom hand-cut stone surrounds
- Entry doors: Custom made, 6'x9' Teak doors with 16" wide stone surround
- · Custom carved cabinetry/built-in
- Exotic granite countertops
- 7' and 8' tall solid six panel mahogany
- Travertine, stone, slate, oak and tile flooring
- Old world style heavy timber-framed ceilings
- 10' hand cut stone fireplace from India
- 6' English paneling
- Custom library shelving
- · Antique, hand-carved, oak fireplace surround from England (carved in the late 1800's)
- Welsh plaster molded ceilings
- Antique English marble fireplace surround: Master
- Appliances: VIKING
- Lifetime waterproof warranty on basement/ foundation
- 25 year Mold Warranty
- Fire retardant applied to the structure
- Furnished
- 18 mo. leaseback
- Golf club membership & dues (5 yrs.)