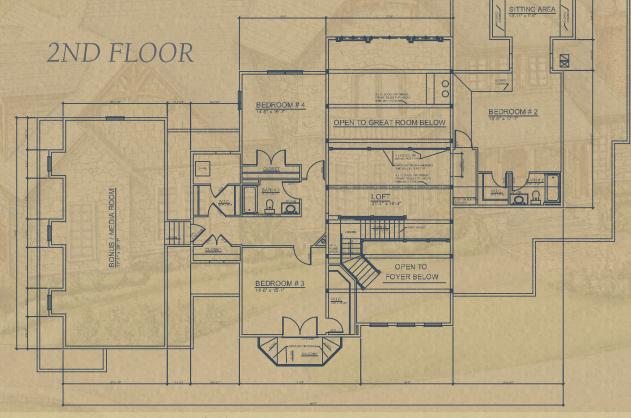

## Mountain Manor LAURELMORMODEL

4 bedroom, 3 ½ bath, 6225 sq. ft., unfinished basement & 3 car garage